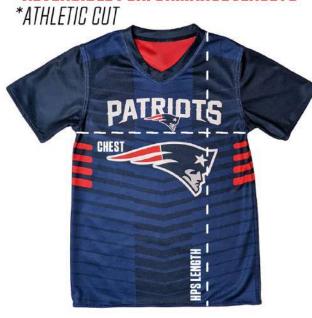

# HOW WE MEASURE HPS LENGTH

Measured from neck seam to the bottom of the T-shirt.

#### CHEST

Measured across the chest (not around the chest) below the sleeves

\*Size up if you're unsure about size

| YOUTH SIZES                       |        |        |        |        |
|-----------------------------------|--------|--------|--------|--------|
| JERSEY SIZE                       | YS     | YM     | YL     | YXL    |
| CHEST - Total Circumference (In.) | 30     | 33     | 36     | 39     |
| LENGTH - HPS (in.)                | 22 3/8 | 24 1/8 | 26 1/4 | 27 1/2 |
| SLEEVE LENGTH - CBN (in.)         | 13 1/4 | 14 1/2 | 15 3/4 | 16 1/4 |